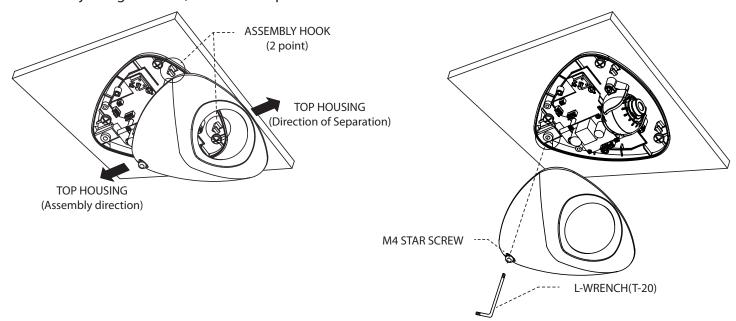

## 5. INSTALLATION (Plastic Dome)

1. Attach the Low Profile Dome on the ceiling using the screws provided. Considering the camera angle required for the viewing angle.

2. Adjust the Lens Angle to the desired location.

## 5. INSTALLATION (Vandal Dome)

1. Attach the Low Profile Dome on the ceiling using the screws provided. Considering the camera angle required for the viewing angle

2. Adjust the Lens Angle to the desired location.

3. Connect the Service Video Output Cable and check the video image. Change the Settings accordingly using the OSD Controller.

4. After adjusting the Lens, install the Top Cover.